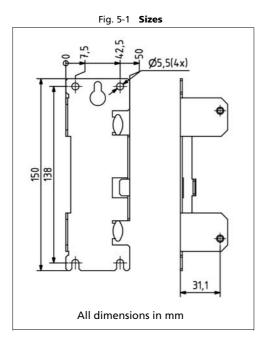

### 5. PHYSICAL DIMENSIONS AND WEIGHT

| Width            | 50mm / 1.97"      |
|------------------|-------------------|
| Height           | 150mm / 5.91′′    |
| Depth            | 37mm / 1.46''     |
| Weight           | 110g / 0.24lb     |
| Bracket material | Zinc-plated steel |