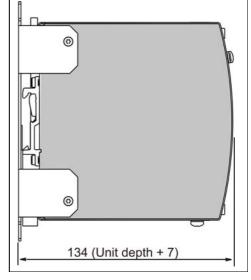

Fig. 5-3 Wall/panel mounting, front view (Picture shows the CP20.241)

50

0

DOO

Fig. 5-5 **Wall/panel mounting,** side view (Picture shows the CP20.241)

Aug. 2017 / Rev. 1.0 DS-ZM5.WALL All parameters are typical values specified at, 25°C ambient temperature unless otherwise noted.