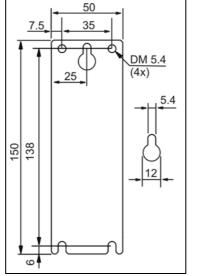

### 5. PHYSICAL DIMENSIONS AND WEIGHT

| Width            | 50mm / 1.97"      |
|------------------|-------------------|
| Height           | 150mm / 5.91′′    |
| Depth            | 37mm / 1.46''     |
| Weight           | 110g / 0.24lb     |
| Bracket material | Zinc-plated steel |

Fig. 5-3 Wall/panel mounting, front view (Picture shows the CP20.241)

50

0

DOO

Fig. 5-5 **Wall/panel mounting,** side view (Picture shows the CP20.241)

Aug. 2017 / Rev. 1.0 DS-ZM5.WALL All parameters are typical values specified at, 25°C ambient temperature unless otherwise noted.