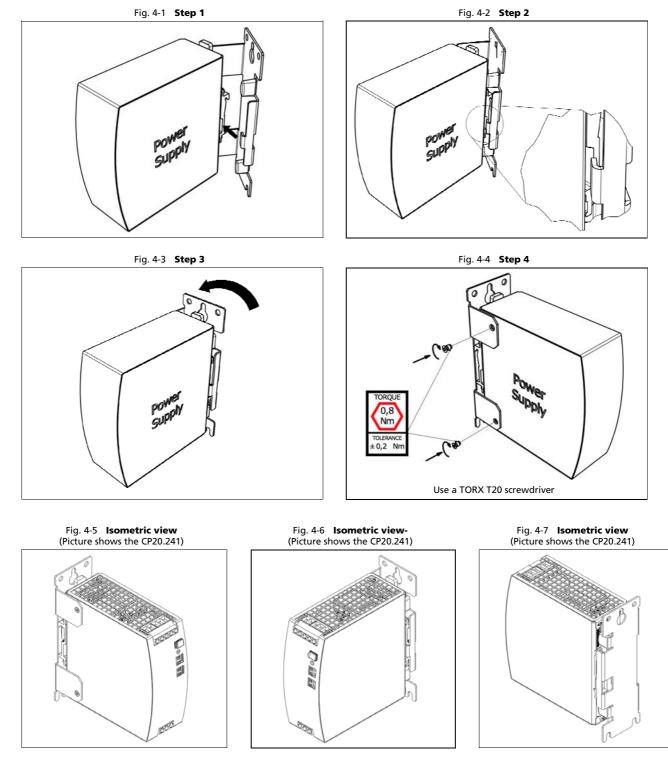

### 4. MOUNTING INSTRUCTIONS

The bracket can be mounted without detaching the DIN-rail brackets.

Aug. 2017 / Rev. 1.0 DS-ZM5.WALL All parameters are typical values specified at, 25°C ambient temperature unless otherwise noted.

### **1. GENERAL DESCRIPTION**

The ZM5.WALL enables proven devices, such as power supplies or redundancy modules of the DIMENSION family, to be mounted on a wall or on a panel without using a DIN-Rail.