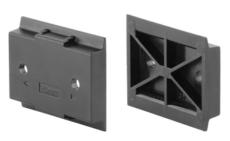

### BRACKET FOR WALL MOUNTING

This accessory is used to mount 45mm wide MiniLine-2 power supplies or PISA11 protection modules on a wall or on a panel without using a DIN-Rail.

### INSTALLATION

Fig. 1 Installation

Mount the bracket on the wall and click the unit onto the rail