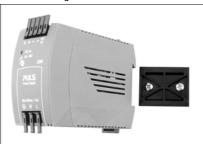

### BRACKET FOR WALL MOUNTING

This accessory is used to mount 45mm wide MiniLine-2 power supplies or PISA11 protection modules on a wall or on a panel without using a DIN-Rail.

### INSTALLATION

Fig. 1 Installation

Mount the bracket on the wall and click the unit onto the rail